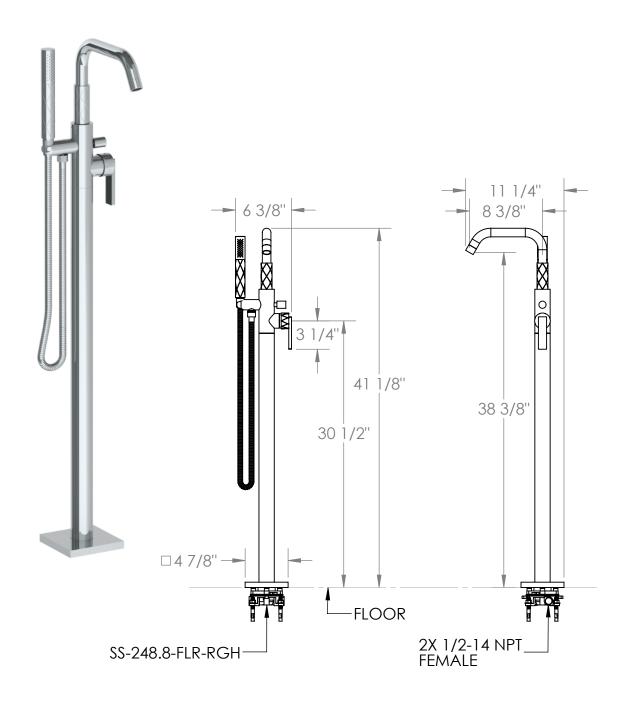

### 71-8.8-LLD4

Single Hole Floor Standing Bath Set with Hand Shower Requires SS-248.8-FLR-RGH concealed rough

Hand Shower Flow Rate: 1.75 GPM

Note: Some building codes require remote pressure balance valves for anti-scald

Meets the applicable requirements of ASME A112.18.1-2005/CSA B125.1-05, entitled "Plumbing Supply Fittings"