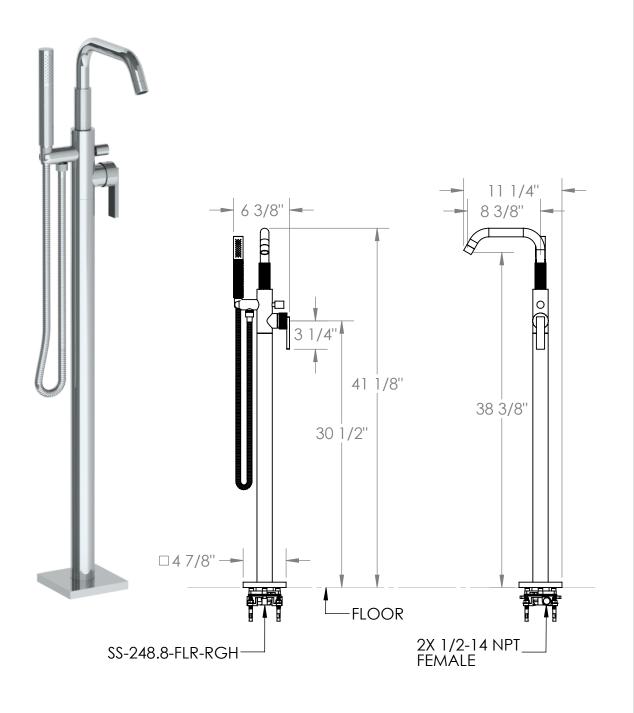

### 71-8.8-LLO6

Single Hole Floor Standing Bath Set with Hand Shower Requires SS-248.8-FLR-RGH concealed rough

Hand Shower Flow Rate: 1.75 GPM

Note: Some building codes require remote pressure balance valves for anti-scald

Meets the applicable requirements of ASME A112.18.1-2005/CSA B125.1-05, entitled "Plumbing Supply Fittings"