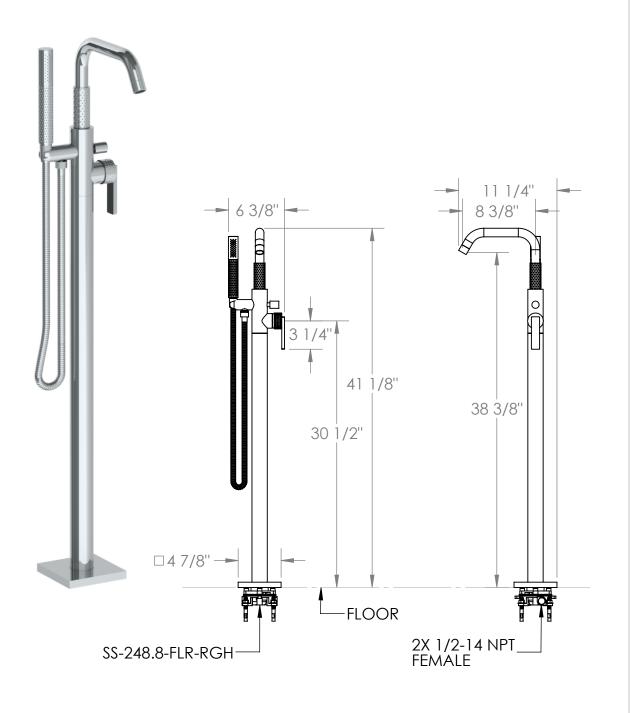

### 71-8.8-LLP5

Single Hole Floor Standing Bath Set with Hand Shower Requires SS-248.8-FLR-RGH concealed rough

Hand Shower Flow Rate: 1.75 GPM

Note: Some building codes require remote pressure balance valves for anti-scald

Meets the applicable requirements of ASME A112.18.1-2005/CSA B125.1-05, entitled "Plumbing Supply Fittings"